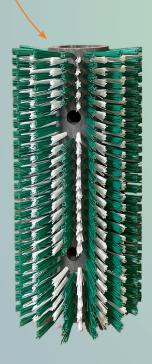

# NEW SCHURRFIX

Scratching brush for coat care and massage for cow, bull, calf, goat, pig, donkey, horse...and many other animal species!

## NEW SCHURRFIX

For quick and easy mounting on concrete wall, brick wall or wooden wall etc. Weight approx. 3.1 kg (500 mm length) and 6.6 kg (1000 mm length)

### NEW SCHURRFIX

Fulfils the guidelines of Animal Welfare Initiatives and various animal husbandry requirements.

More information: www.schurr-geraetebau.de