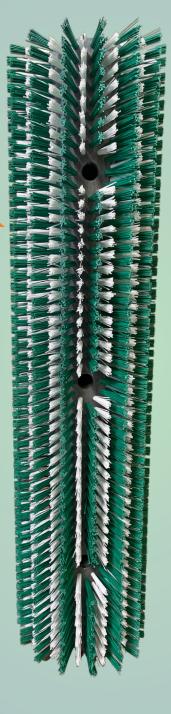

# NEW SCHURRFIX

Scratching brush for coat care and massage for cow, bull, calf, goat, pig, donkey, horse...and many other animal species!

## NEW SCHURRFIX

For quick and easy mounting on concrete wall, brick wall or wooden wall etc. Weight approx. 3.1 kg (500 mm length) and 6.6 kg (1000 mm length)

### NEW SCHURRFIX

Fulfils the guidelines of Animal Welfare Initiatives and various animal husbandry requirements.

More information: www.schurr-geraetebau.de